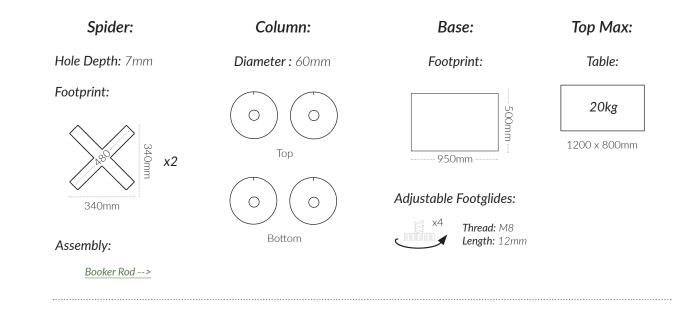

Table Base

## ORIGIN: China USE: Outdoor WARRANTY: 12 Months

#### **DIMENSIONS:**





## **CODES:**

Black - BTKO2WAN

## **FINISHES:**

## Powdercoated Aluminum



# KOBE 2 WAY



## **SPECIFICATIONS:**



## **PRODUCT MAINTENANCE:**

## Aluminum:

- **1.** Regularly dust surface with damp cloth.
- 2. Wash with a soft cloth and warm soapy water.
- 3. Dry with a lint free cloth.
- 4. Polish with aluminum polish.

**DO NOT:** Use abrasive pads, brushes, or cleaners like steel wool, as it will scratch the surface. **DO NOT:** Use powder, concentrated detergents, or silicone-based furniture polishes.

NOTE: Aluminum components in furniture will oxidize near salt water, the performance of the item is unaffected, simply follow cleaning instructions.