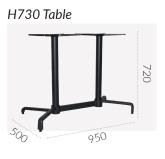

Table Base

## ORIGIN: China USE: Outdoor WARRANTY: 12 Months

#### **DIMENSIONS:**





## **CODES:**

Black - BTKO2WAN

## **FINISHES:**

## Powdercoated Aluminum



# KOBE 2 WAY



## **SPECIFICATIONS:**



## **PRODUCT MAINTENANCE:**

## Aluminum:

- **1.** Regularly dust surface with damp cloth.
- 2. Wash with a soft cloth and warm soapy water.
- 3. Dry with a lint free cloth.
- 4. Polish with aluminum polish.

**DO NOT:** Use abrasive pads, brushes, or cleaners like steel wool, as it will scratch the surface. **DO NOT:** Use powder, concentrated detergents, or silicone-based furniture polishes.

NOTE: Aluminum components in furniture will oxidize near salt water, the performance of the item is unaffected, simply follow cleaning instructions.